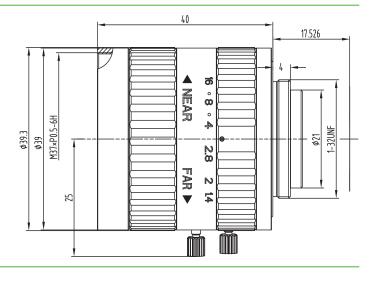

#### **Mechanical Specifications**

| Mount                                  | С           |
|----------------------------------------|-------------|
| Diameter of Filter Installed Interface | M37×0.5     |
| Before/After Effective Diameter        | Φ26.2/Φ12.7 |
| Weight(g)                              | -           |

### **Optical Specifications**

| Focal Length(mm)          | 8.0     |
|---------------------------|---------|
| Aperture(f/#)             | F1.4-16 |
| Minimum Focus Distance(m) | 0.1     |
| Flange Back(mm)           | 17.526  |
| Back Focal Length(mm)     | 10.74   |