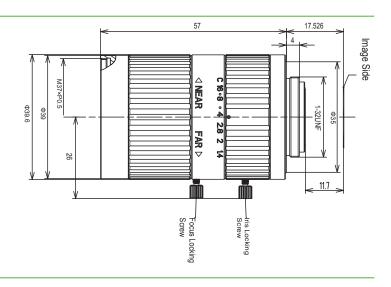

#### **Optical Specifications**

| Focal Length(mm)          | 50      |
|---------------------------|---------|
| Aperture(f/#)             | F1.4-16 |
| Minimum Focus Distance(m) | 0.3     |
| Flange Back(mm)           | 17.526  |
| Back Focal Length(mm)     | 12.4    |

#### Mechanical Specifications

Mount C
Diameter of Filter Installed Interface M37x0.5
Before/After Effective Diameter  $\Phi$ 24/ $\Phi$ 11.78
Weight(g)